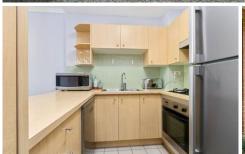

Light filled open plan lounge & dining area
Designer gas kitchen w stainless steel appliances
Large bedroom w built in robes & balcony access
Private entertainers balcony w leafy outlook
Stylish bathroom w tub & internal laundry w dryer
Separate study area perfect for home office
Secure car space & ample visitor parking