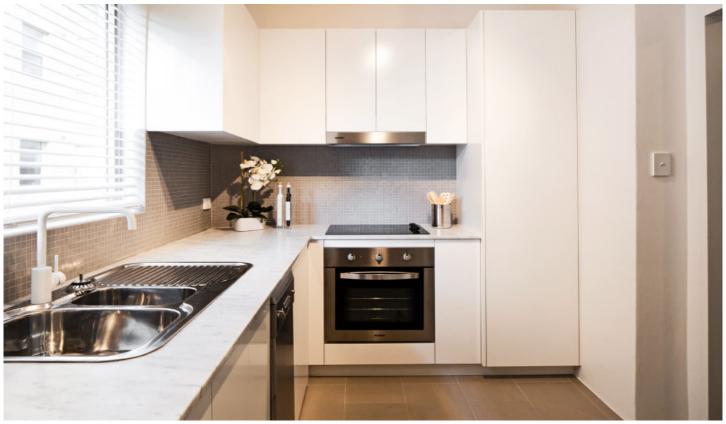

Generous open plan lounge & dining area Designer kitchen w stainless steel appliances Spacious bedrooms both w built-in robes Internal laundry w washer/dryer combo Stylish bathroom w shower & separate tub Security building w intercom access Lock up garage & visitor parking