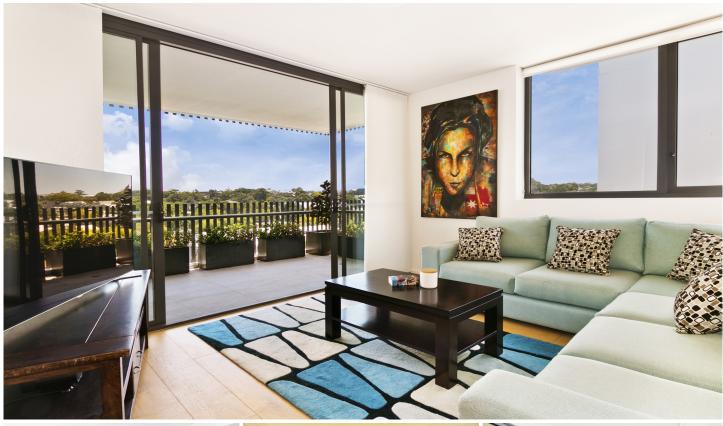

Large open plan lounge & dining area
Master bedroom w walk-in robe & stylish ensuite
Second bedroom w built-in robes & separate terrace
Gourmet gas kitchen w European appliances
Light filled entertainers balcony w district views
Ducted air conditioning & ample storage space
Stylish bathroom w bath tub & laundry w dryer
Security building w intercom access & communal areas
Secure car space w additional storage cage