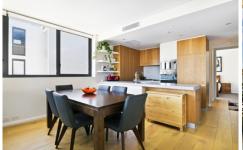

Large open plan lounge & dining area
Master bedroom w walk-in robe & stylish ensuite
Second bedroom w built-in robes & separate terrace
Gourmet gas kitchen w European appliances
Light filled entertainers balcony w district views
Ducted air conditioning & ample storage space
Stylish bathroom w bath tub & laundry w dryer
Security building w intercom access & communal areas
Secure car space w additional storage cage