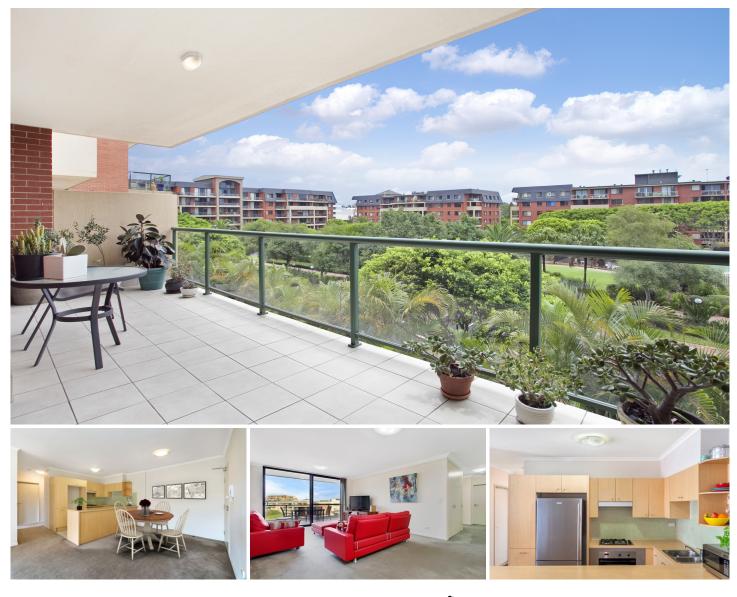

## 11502/177-219 Mitchell Road ERSKINEVILLE NSW

Located in Sydney Park Village showcasing the most highly sought after aspect in the complex, this north facing spacious retreat features a generous floor plan, exceptional privacy and offers comfortable living & entertaining space.

Generous open plan lounge & dining area Designer gas kitchen w stainless steel appliances Full length entertainers balcony w leafy outlook Main bed w walk-in robe & stylish ensuite Spacious second bedroom w built-in robes Modern bathroom w tub & separate laundry w dryer Security car space & ample visitor parking