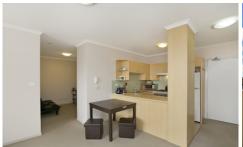

Generous open plan lounge & dining area
Designer gas kitchen w stainless steel appliances
Spacious bedroom w built in robes & balcony access
Light filled balcony with city skyline views
Modern bathroom w tub & internal laundry w dryer
Separate study area perfect for home office
Secure car space & ample visitor parking