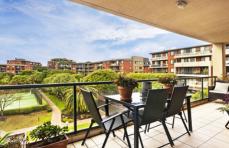

Large open plan lounge & dining area
Designer gas kitchen w stainless steel appliances
Generous bedroom w built-in robes & balcony access
Full length entertainers balcony w complex views
Stylish bathroom w tub & internal laundry w dryer
Secure car space & ample visitor parking