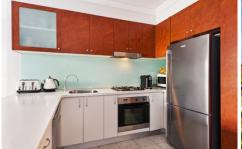

Large open plan lounge & dining area
Designer gas kitchen w stainless steel appliances
Generous bedroom w built-in robes & balcony access
Full length entertainers balcony w complex views
Stylish bathroom w tub & internal laundry w dryer
Secure car space & ample visitor parking