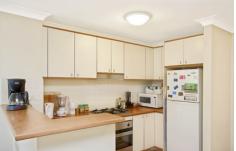

Generous open plan lounge & dining area Modern gas kitchen w stainless steel appliances Well-appointed bedroom w built-in robes Entertainers' balcony w views over Sydney Park Bathroom w tub & internal laundry w dryer Generous storage space & ample visitor parking