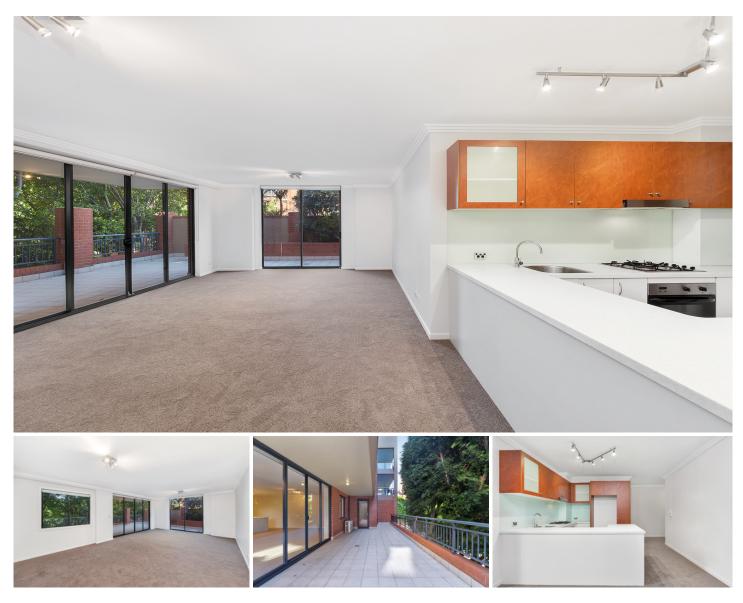

## 12201/177-219 Mitchell Road ERSKINEVILLE NSW

Enjoy the essence of outdoor living and entertaining in this three bedroom apartment. Showcasing a new statement in urban luxury, this north facing courtyard apartment is situated in the heart of Erskineville's vibrant village culture. Epitomising sleek, open plan living, this apartment offers low-maintenance designer living on the buzzing inner-city fringe.

North facing tranquil leafy surrounds Sun filled wrap around courtyard w/ covered entertaining area Living & dining areas leading to the courtyard Main bedroom w/ ensuite and outdoor access Second and third bedrooms w/ BIR & outdoor access Open plan kitchen w/ s/s appliances Air conditioning