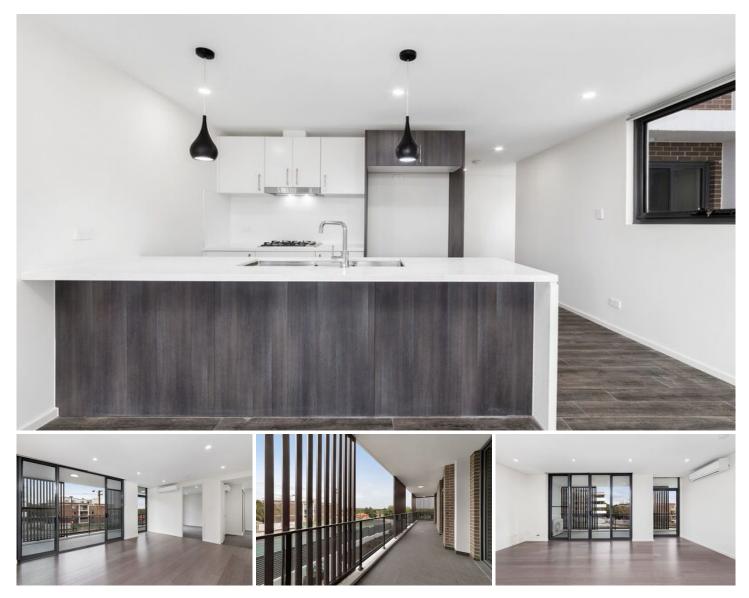

## 209/20-24 Epping Road EPPING NSW

Showcasing a new statement in urban luxury, this brand new designer apartment is situated in the heart of Epping only moments to public transport, schools, restaurants and shopping centres. Drenched in light with stunning fixtures and fittings, this ultra-modern apartment offers low-maintenance designer living and a great entertainer's layout.

Large open plan lounge & dining area
Designer gas kitchen w stainless steel appliances
Oversized balcony perfect for entertaining
Spacious main bedroom w built-in robes & ensuite
Generous second bedroom w built in robes
Chic bathroom & separate laundry w dryer
Air conditioning & generous storage space t/out
Undercover secure car space & visitor parking
Security building w lift & intercom access