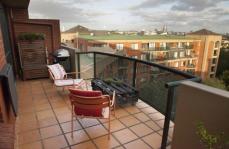

Oversized open plan lounge & dining area
Top floor terrace perfect for entertaining
Modern gas kitchen w stainless steel appliances
Large main bedroom w built-in robes & ensuite
Generous second bedroom w built-in robes
Stylish bathroom w tub & separate laundry w dryer
Ample storage throughout & separate wash room
Undercover secure car space & ample visitor parking