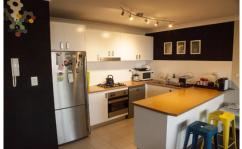

Oversized open plan lounge & dining area
Top floor terrace perfect for entertaining
Modern gas kitchen w stainless steel appliances
Large main bedroom w built-in robes & ensuite
Generous second bedroom w built-in robes
Stylish bathroom w tub & separate laundry w dryer
Ample storage throughout & separate wash room
Undercover secure car space & ample visitor parking