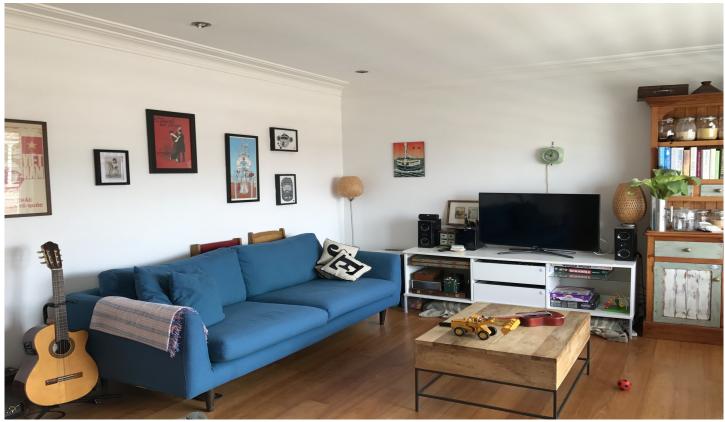

Light filled open plan lounge & dining area Modern gas kitchen w dishwasher & fridge East facing balcony w ocean glimpses Generous bedrooms both w built-in robes Modern bathroom & external laundry room Lock up garage w automated roller door

This apartment is ideally located within walking distance of Bronte beach, shops, cafes and transport.

Please ensure that you register your details to inspect the