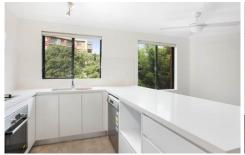

Generous open plan lounge & dining area
Designer gas kitchen w stainless steel appliances
Private balcony w garden & complex views
Spacious bedroom w large built in robes
Stylish bathroom & separate laundry w dryer
Ceiling fans, generous storage & no road frontage
Secure car space & ample visitor parking