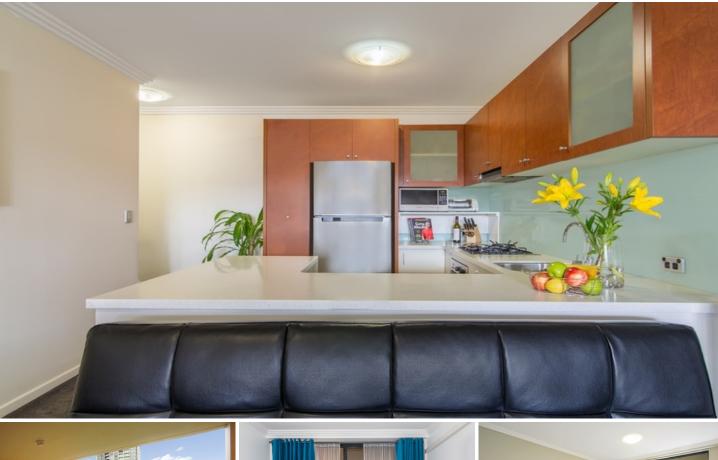

15203/177-219 Mitchell Road ERSKINEVILLE NSW

Light filled throughout, this west facing one bedroom apartment is perfectly positioned in the highly desirable Sydney Park Village. Boasting a generous free flowing floorplan with stylish modern finishes, this property features a great entertainer's layout with large balcony and leafy outlook.

Light filled open plan lounge & dining area Designer gas kitchen w stainless steel appliances Spacious bedroom w built-in robes & balcony access Large entertainers balcony w leafy outlook Stylish bathroom w tub & internal laundry w dryer Separate study area perfect for home office Security car space & ample visitor parking