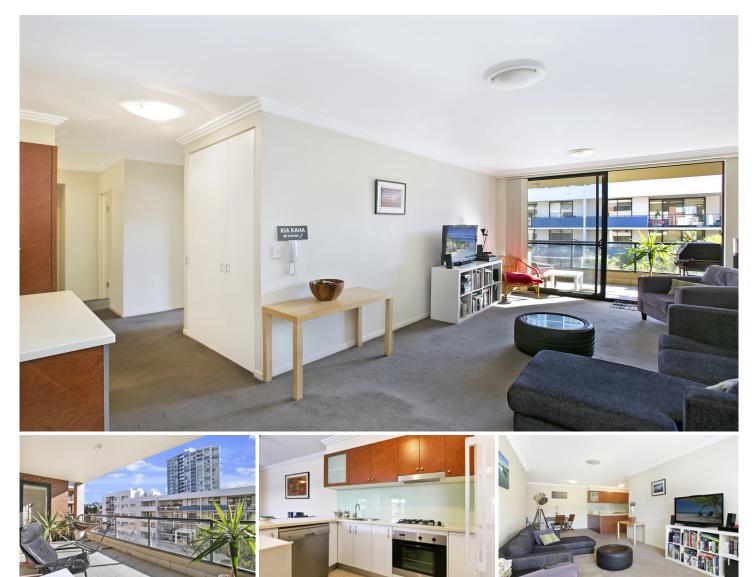

## 14403/177-219 Mitchell Road ERSKINEVILLE NSW

Located in Sydney Park Village, this stylish three bedroom apartment presents a rare and unique lifestyle opportunity in a highly sought after locale. Capturing the afternoon sun with an ideal westerly aspect, this apartment showcases space, style and a well-designed floor plan with modern finishes.

Large open plan lounge & dining area Designer gas kitchen w stainless steel appliances Full length balcony perfect for entertaining Large main bedroom w built in robes & ensuite Second & third bedrooms both w built in robes Modern bathroom w tub & separate laundry w dryer Generous storage space throughout Secure car space & ample visitor parking