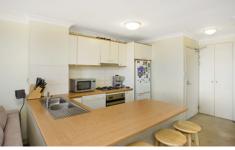

Generous open plan lounge & dining area Modern gas kitchen w stainless steel appliances Large main bedroom w walk-in robe & ensuite Spacious second bedroom w balcony access Bathroom w tub & separate laundry w dryer Generous storage space throughout Secure car space & ample visitor parking