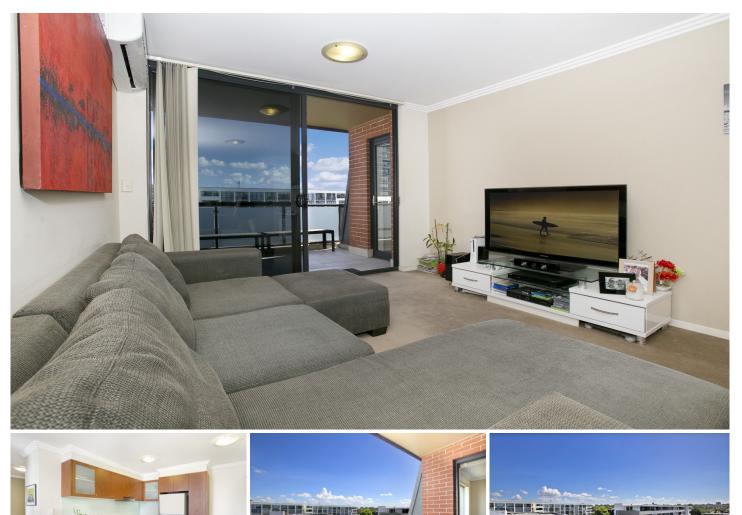

## 14605/177-219 Mitchell Road ERSKINEVILLE NSW

Light filled throughout, this west facing one bedroom apartment with study is perfectly positioned in the highly desirable Sydney Park Village. Boasting a generous free flowing floorplan with stylish modern finishes, this property features a great entertainer's layout with quiet leafy outlook.

Generous open plan lounge & dining area Designer gas kitchen w stainless steel appliances Spacious bedroom w built-in robes & balcony access Light filled entertainers balcony w leafy outlook Stylish bathroom w tub & internal laundry w dryer Separate study area perfect for home office Air conditioning & generous storage space Security car space & ample visitor parking