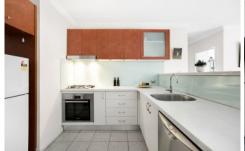

Open plan living & dining w/ air conditioning Spacious light filled master bedroom w/ BIR, air conditioning & balcony access

Modern gas kitchen w/ s/s appliances & plenty of storage Bathroom w/ tub & laundry facilities