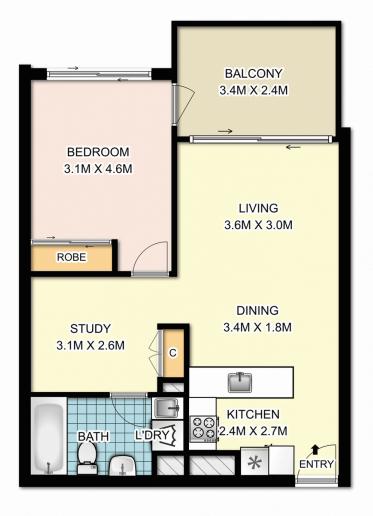

## 15304/177-219 Mitchell Road Erskineville NSW

An apartment and lifestyle to fall in love with. Positioned on the 3rd floor, this sun-drenched apartment is designed w/ functionality, privacy & quiet leafy surrounds all in mind. Enjoy this apartment as your home or investment w/ easy commute to the CBD and surrounds, tucked away within the city fringe locale. Only minutes walking distance to the cosmopolitan social life, shopping precinct, schools & public transport that the Inner West is known for.

Open plan living & dining w/ air conditioning Spacious light filled master bedroom w/ BIR, air conditioning & balcony access

Modern gas kitchen w/ s/s appliances & plenty of storage Bathroom w/ tub & laundry facilities

Versatile study area w/ storage perfect for home office or nursery

Secure car space, lift access & visitor parking

## 15304 / 177-219 Mitchell Road, Erskineville

DISCLAIMER: SYDRealEstatePhoto accepts no liability for the accuracy of details contained within our floor plans. The plan scale in meters. Indicative only. Dimensions are approximate. All information contained here in is gathered from sources we believe to be reliable. However we cannot guarantee its accuracy and interested persons should rely on their own enquiries.