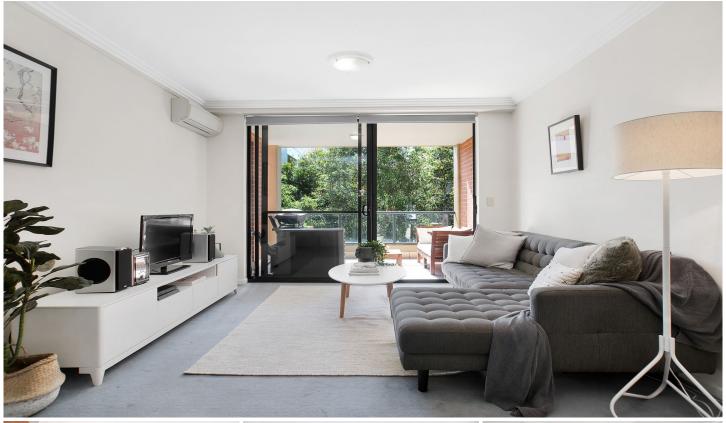

Open plan living & dining w/ air conditioning Spacious light filled master bedroom w/ BIR, air conditioning & balcony access

Modern gas kitchen w/ s/s appliances & plenty of storage Bathroom w/ tub & laundry facilities