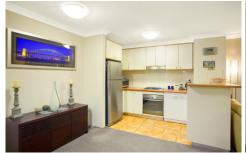

Oversized open plan lounge & dining area Modern gas kitchen w stainless steel appliances Large main bedroom w walk-in robe & ensuite Spacious second bedroom w built-in robes Bathroom w tub & separate laundry w dryer Balcony w views over Sydney Park Air conditioning & generous storage space Secure car space & ample visitor parking