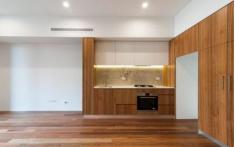

Light filled open plan lounge & dining area
Designer gas kitchen w European appliances
Spacious bedroom w built-in robes & terrace access
Stylish bathroom & separate laundry w dryer
Private outdoor terrace perfect for entertaining
Separate study area ideal for home office
Security building w video intercom access
Generous storage & ducted air conditioning