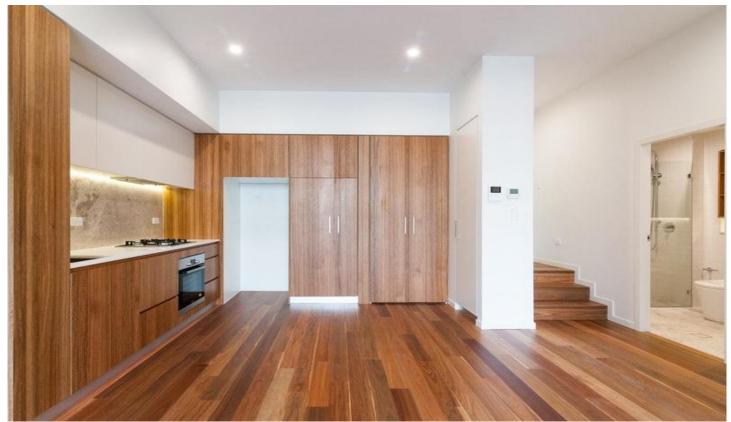

Light filled open plan lounge & dining area
Designer gas kitchen w European appliances
Spacious bedroom w built-in robes & terrace access
Stylish bathroom & separate laundry w dryer
Private outdoor terrace perfect for entertaining
Separate study area ideal for home office
Security building w video intercom access
Generous storage & ducted air conditioning