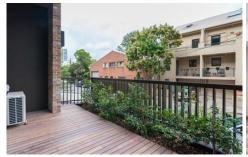

Light filled open plan lounge & dining area
Designer gas kitchen w European appliances
Spacious bedroom w built-in robes & terrace access
Stylish bathroom & separate laundry w dryer
Private outdoor terrace perfect for entertaining
Separate study area ideal for home office
Security building w video intercom access
Generous storage & ducted air conditioning