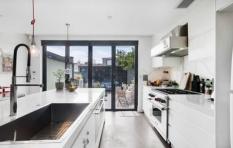

Expansive free-flowing living & dining rooms

Commercial kitchen w stainless steel appliances including wine fridge

Large entertainers courtyard w lush green backdrop

Master bed w built-in wardrobes, chic ensuite & private terrace