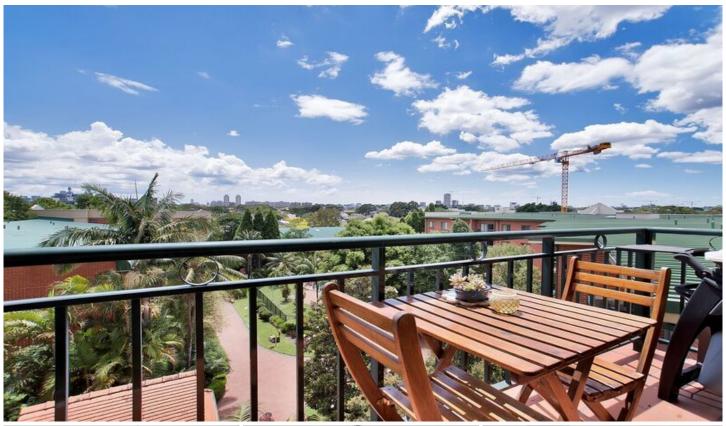

Large open plan lounge & dining area
Modern kitchen w stainless steel appliances
Large bedrooms, main w walk-in robe & ensuite
North facing entertainers balcony w city views
Stylish bathroom w tub & separate laundry w dryer
Undercover secure car space & ample visitor parking

Offering facilities including an outdoor pool and gym along with enviably convenient transport links and just a short stroll from Newtown, this apartment is perfectly positioned in one of the Inner West's most sought after