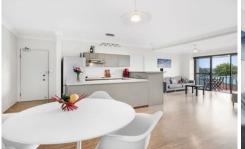

Large open plan lounge & dining area
Modern kitchen w stainless steel appliances
Large bedrooms, main w walk-in robe & ensuite
North facing entertainers balcony w city views
Stylish bathroom w tub & separate laundry w dryer
Undercover secure car space & ample visitor parking