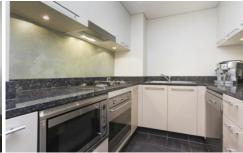

Generous open plan lounge & dining area
Designer gas kitchen w stainless steel appliances
Spacious bedroom w large built-in robes
Stylish bathroom & separate laundry w dryer
Private balcony area w leafy complex views
Air conditioning & ample storage throughout
Intercom access & undercover secure car space
Complex facilities include swimming pool & gym