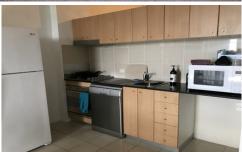

Spacious open plan lounge & dining area Galley kitchen w stainless steel appliances Mezzanine bedroom w built-in robes Bathroom w tub & internal laundry w dryer Private balcony w park views Security building w lift access Opposite Prince Alfred Park facilities