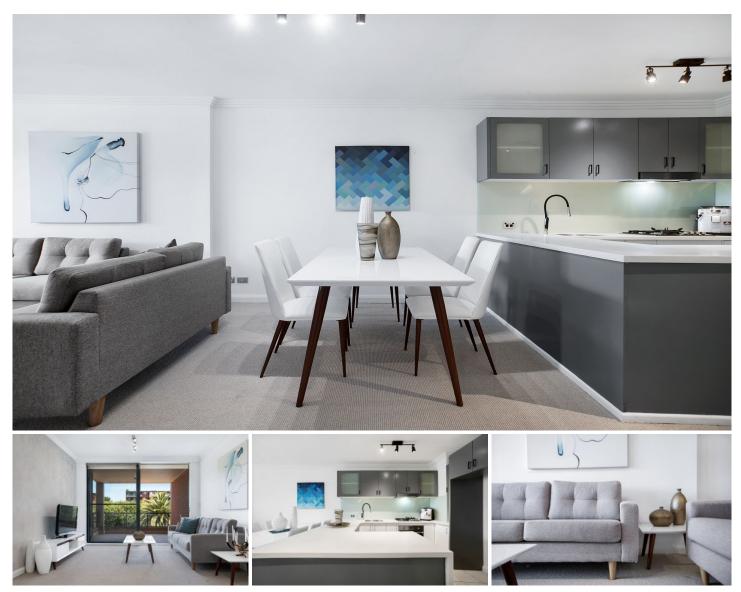

## 16311/177-219 Mitchell Road Erskineville NSW

Displaying sleek, low-maintenance living, this lavish one bedroom apartment offers a generous floor plan w/ immaculate views over the complex's superb facilities and renovated interiors.

Tastefully styled, the apartment will tantalise first home-buyers and investors alike looking for an opportunity to buy in a popular lifestyle location. It is simply a matter of metres to the vibrant community atmosphere of the Inner West.

Generous open plan lounge & dining area w/ air conditioning

Entertainers balcony w/ internal facing garden views

Spacious light filled master bedroom w/ WIR & balcony access

Renovated gas kitchen w/ new s/s appliances & plenty of storage