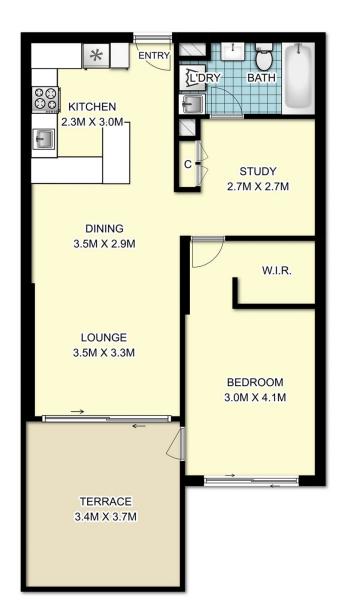

## 16311 / 177-219 Mitchell Road, Erskineville

DISCLAIMER: SYDRealEstatePhoto accepts no liability for the accuracy of details contained within our floor plans. The plan scale in meters. Indicative only. Dimensions are approximate. All information contained here in is gathered from sources we believe to be reliable. However we cannot guarantee its accuracy and interested persons should rely on their own enquiries.