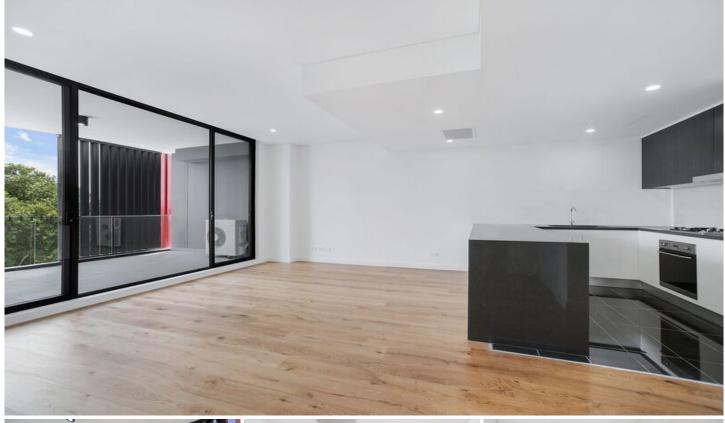

## 306/29-33 Birmingham Street ALEXANDRIA NSW

Located on a quiet tree lined street in the ever so popular hub of Alexandria, this brand new two bedroom apartment showcases a new statement in boutique living. Drenched in light with stunning fixtures and fittings, this ultra-modern apartment offers low-maintenance designer living on the buzzing city fringe.

Light filled open plan lounge & dining area
Designer gas kitchen w stainless steel appliances
Generous bedrooms w built-in robes, main w ensuite
Chic bathroom & separate laundry w dryer
Large balcony perfect for entertaining
Ducted air conditioning & intercom/lift access
Secure car space & visitor parking