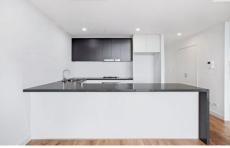

Light filled open plan lounge & dining area
Designer gas kitchen w stainless steel appliances
Generous bedrooms w built-in robes, main w ensuite
Chic bathroom & separate laundry w dryer
Large balcony perfect for entertaining
Ducted air conditioning & intercom/lift access
Secure car space & visitor parking