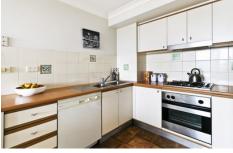

Generous open plan lounge & dining area Gas kitchen w stainless steel appliances Spacious bedroom w large built-in robes Bathroom w tub & separate laundry w dryer Internal facing balcony w complex views Secure car space & ample visitor parking