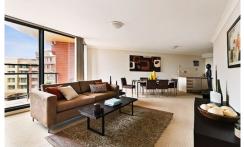

Generous open plan lounge & dining area Gas kitchen w stainless steel appliances Spacious bedroom w large built-in robes Bathroom w tub & separate laundry w dryer Internal facing balcony w complex views Secure car space & ample visitor parking