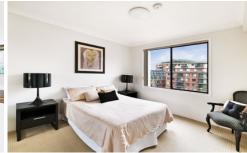

Generous open plan lounge & dining area Gas kitchen w stainless steel appliances Spacious bedroom w large built-in robes Bathroom w tub & separate laundry w dryer Internal facing balcony w complex views Secure car space & ample visitor parking