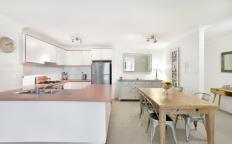

Light filled open plan lounge & dining area Modern gas kitchen w stainless steel appliances Large main bedroom w walk-in robe & ensuite Generous second bedroom w built-in robes Bathroom w tub & separate laundry w dryer Private balcony w leafy outlook Resort style facilities & ample visitor parking