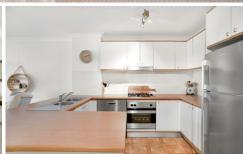

Light filled open plan lounge & dining area Modern gas kitchen w stainless steel appliances Large main bedroom w walk-in robe & ensuite Generous second bedroom w built-in robes Bathroom w tub & separate laundry w dryer Private balcony w leafy outlook Resort style facilities & ample visitor parking