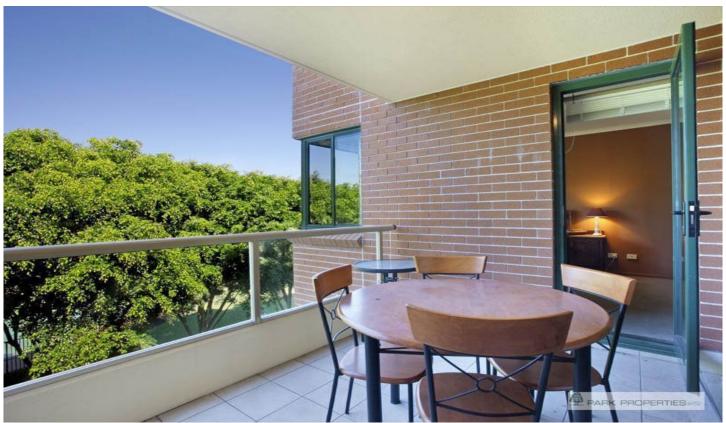

Generous open plan lounge & dining area Modern gas kitchen w stainless steel appliances Spacious bedroom w walk-in robe & balcony access Entertainers balcony w quiet leafy outlook Stylish bathroom w tub & internal laundry w dryer Separate study area perfect for home office Secure car space & ample visitor parking