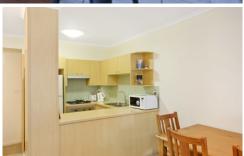

Generous open plan lounge & dining area Modern gas kitchen w stainless steel appliances Spacious bedroom w walk-in robe & balcony access Entertainers balcony w quiet leafy outlook Stylish bathroom w tub & internal laundry w dryer Separate study area perfect for home office Secure car space & ample visitor parking