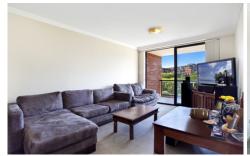

Generous open plan lounge & dining area Modern gas kitchen w stainless steel appliances Spacious bedroom w walk-in robe & balcony access Entertainers balcony w quiet leafy outlook Stylish bathroom w tub & internal laundry w dryer Separate study area perfect for home office Secure car space & ample visitor parking