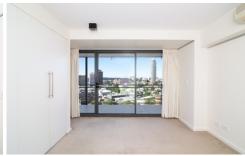

Expansive open plan lounge & dining area
Designer kitchen w stainless steel appliances
Light filled entertainers balcony w harbour views
Spacious bedroom w large built-in robes
Designer bathroom & separate laundry w dryer
Separate study area perfect for home office
Air conditioning, concierge & video intercom access
Heated lap pool, tranquil water gardens & health club
Secure undercover car space & ample visitor parking