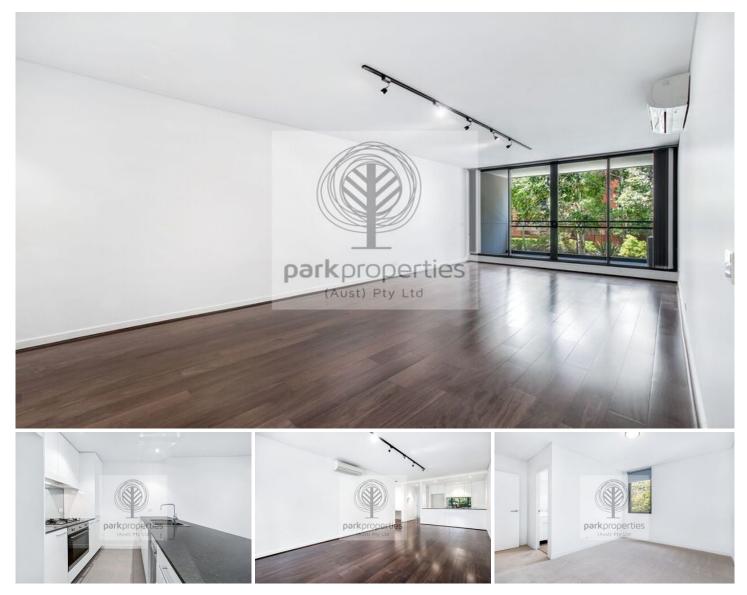

## 84/2-4 Coulson Street ERSKINEVILLE NSW

Ideally positioned in the desirable Verve complex, this two bedroom apartment has been architecturally designed by Turner & Associates. Offering an oversized, ultra-modern floorplan, this apartment is a great option for people seeking an easy care property in a superb lifestyle location.

Large light-filled open plan lounge & dining area Designer gas kitchen w stainless steel appliances Large main bedroom w built-in robes & ensuite Spacious second bedroom w built-in robes Private entertainers balcony w leafy outlook Chic bathroom & separate laundry w dryer Floorboards, air conditioning & study area Security building w video intercom access Undercover secure car space & storage cage

This stylishly presented residence is further enhanced by

2 🛤 2 🖕 1 🚘

Price : \$ 800

View : https://www.parkproperties.com.au/lease/nsw/inn er-west/erskineville/residential/apartment/397376

Beau McCaffery 02 9565 5333