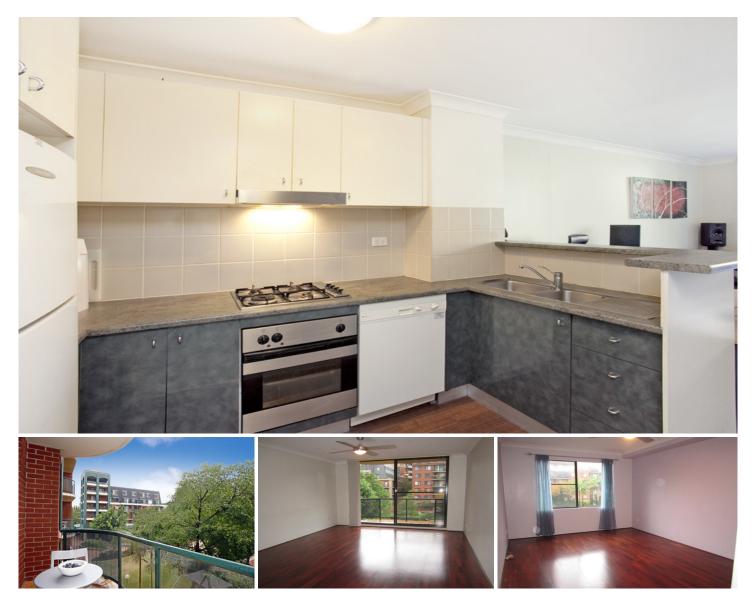

## 9309/177-219 Mitchell Road ERSKINEVILLE NSW

Generous in size, this one bedroom apartment with secure parking is located within the sought after lifestyle complex Sydney Park Village. Located on the third floor with garden views, this apartment offers ultimate convenience with a cosmopolitan lifestyle address.

Light filled open plan lounge & dining area Modern gas kitchen w stainless steel appliances Well-appointed bedroom w built-in wardrobes Bathroom w tub & internal laundry w dryer Entertaining balcony w leafy outlook Secure car space & ample visitor parking