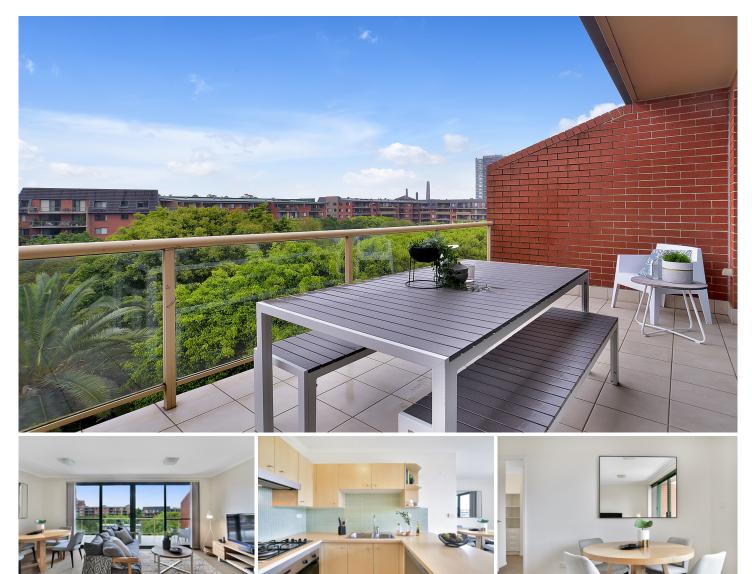

## 18609/177-219 Mitchell Road ERSKINEVILLE NSW

Designed for laid back urban living this internal facing one bedroom apartment features a large entertainer's balcony with views over the complex facilities and manicured gardens.

Generous open plan lounge & dining area Designer gas kitchen w stainless steel appliances Large bedroom w built-in robes & balcony access Sunny entertainers balcony w complex views Stylish bathroom w tub & internal laundry w dryer Generous storage space & no road frontage Secure car space & ample visitor parking