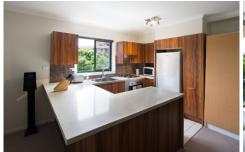

Generous open plan lounge & dining area
Full length entertainers' balcony w garden views
Modern gas kitchen w stainless steel appliances
Main bedroom w built-in robes & ensuite
Spacious second bedroom w built-in wardrobes
Bathroom w tub & separate laundry w dryer
Internal facing w complex views & no road frontage
Air conditioning & generous storage space
Undercover secure car space & ample visitor parking