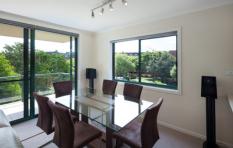

Generous open plan lounge & dining area
Full length entertainers' balcony w garden views
Modern gas kitchen w stainless steel appliances
Main bedroom w built-in robes & ensuite
Spacious second bedroom w built-in wardrobes
Bathroom w tub & separate laundry w dryer
Internal facing w complex views & no road frontage
Air conditioning & generous storage space
Undercover secure car space & ample visitor parking