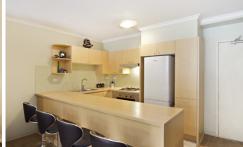

Oversized open plan lounge & dining area Modern gas kitchen w stainless steel appliances Entertainers balcony w private leafy outlook Large main bedroom w built-in robes & ensuite Spacious second bedroom w built-in robes Stylish bathroom w tub & separate laundry w dryer Secure car space & ample visitor parking