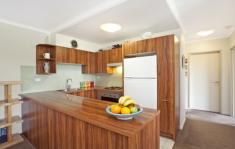

Generous open plan lounge & dining area
Massive entertainers courtyard w private aspect
Modern gas kitchen w stainless steel appliances
Main bedroom w walk-in wardrobe & ensuite
Spacious second bedroom w built-in wardrobes
Bathroom w tub & separate laundry w dryer
Internal facing w complex views & no road frontage
Undercover secure car space & ample visitor parking