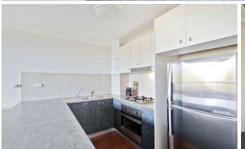

Large open plan lounge & dining area
Gas kitchen w stainless steel appliances
Generous bedroom w built-in wardrobes
Bathroom w tub & internal laundry w dryer
Light filled wrap-around entertainer's balcony
Air conditioning & generous storage space
Secure car space & ample visitor parking