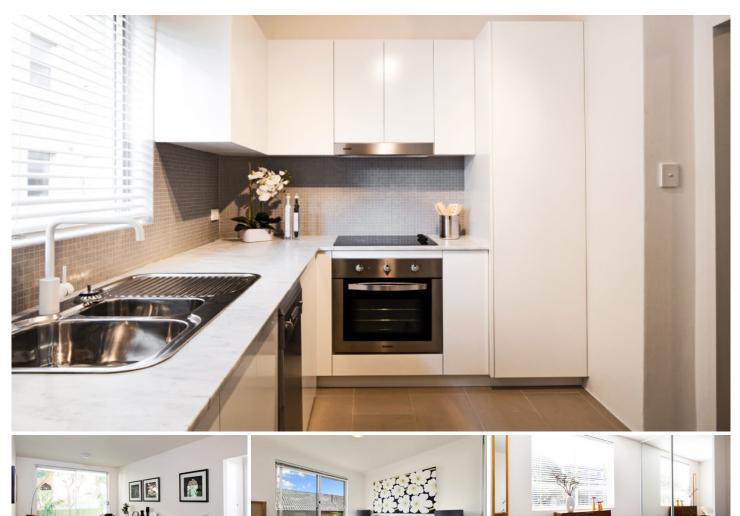

## 2/37 William Street ROSE BAY NSW

Perfectly positioned in a quiet tree lined street on the border of North Bondi, this stylish two bedroom apartment with lock up garage is located in a boutique block of only twelve. Drenched with natural light matched with quality finishes throughout, this property features a versatile floor plan offering comfortable living & entertaining space.

Generous open plan lounge & dining area Designer kitchen w stainless steel appliances Spacious bedrooms, main with built ins & balcony access Internal laundry w washer/dryer combo Stylish bathroom w shower & separate tub Security building w intercom access Lock up garage & visitor parking