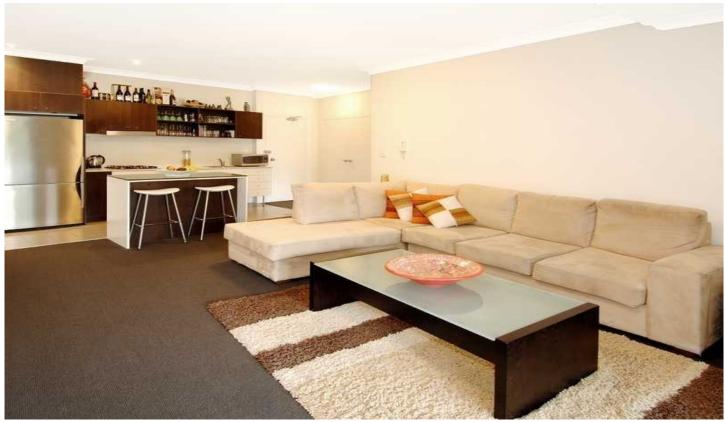

## 8/50-52 McEvoy Street WATERLOO NSW

Situated in the popular Soho complex, this stylish one bedroom apartment is the perfect choice in a highly sought after location. Offering a generous open plan floor plan with modern finishes throughout, this apartment features a light filled aspect and great entertainers' layout.

Light filled open plan lounge & dining area Modern gas kitchen w stainless steel appliances Generous bedroom w large built-in wardrobes Sun-filled balcony perfect for entertaining Stylish bathroom & separate laundry w dryer Double glazed windows & doors w security screens Air conditioning in both living & bedroom Security car space w additional storage box Security building w intercom & lift access