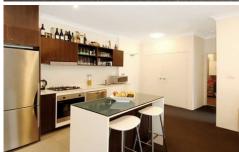

Light filled open plan lounge & dining area Modern gas kitchen w stainless steel appliances Generous bedroom w large built-in wardrobes Sun-filled balcony perfect for entertaining Stylish bathroom & separate laundry w dryer Double glazed windows & doors w security screens Air conditioning in both living & bedroom Security car space w additional storage box Security building w intercom & lift access