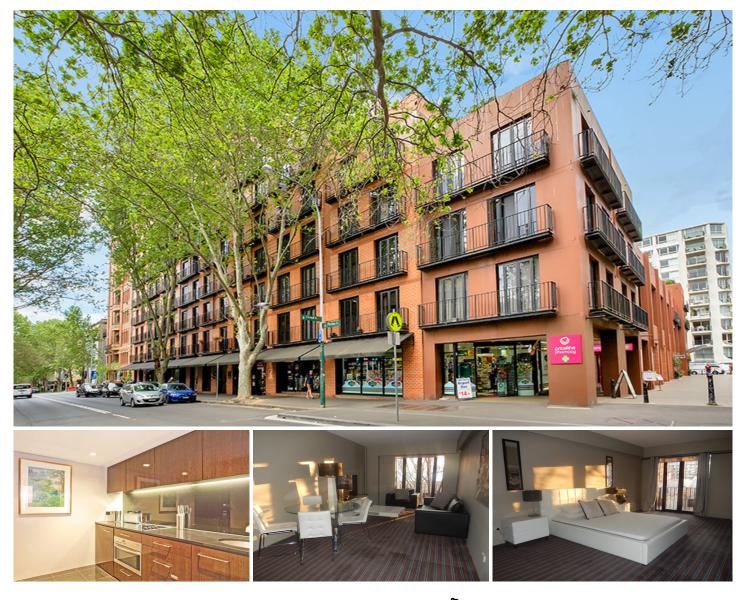

## 420/50-58 Macleay Street POTTS POINT NSW

Designed for executive living, this furnished one bedroom apartment is located in the highly sought after REX development designed by renowned architects BKH, only moments to cafes, award winning restaurants, harbor side parks, transport and a short walk to the city centre.

Light filled open plan lounge & dining area Modern kitchen w stainless steel appliances & bar fridge Oversized bedroom w queen bed & built-in robes Stylish bathroom & concealed laundry w washer & dryer Balcony overlooking the vibrant Macleay Street Generous storage & quality finishes throughout Security complex w concierge & intercom access Underground security stacker car space

The REX also includes such building facilities as: 16m Indoor heated lap pool, fully equip gymnasium, on-site

1 🎮 1 🚔 1 🚘

Price : \$ 800

View : https://www.parkproperties.com.au/lease/nsw/ea stern-suburbs/potts-point/residential/apartment/3 942670