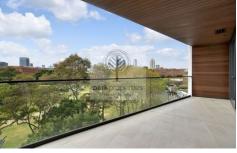

Oversized open plan lounge & dining area
Designer gas kitchen w stainless steel Meile appliances
Large master bed w built-in robes & balcony access
Well-appointed second bedroom
Chic bathroom & separate laundry w dryer
Entertainers balcony w stunning park & city views
Air conditioning, lift & intercom access
Generous storage space & additional storage cage
Extra-large car space (option to fit a scooter/motorbike)