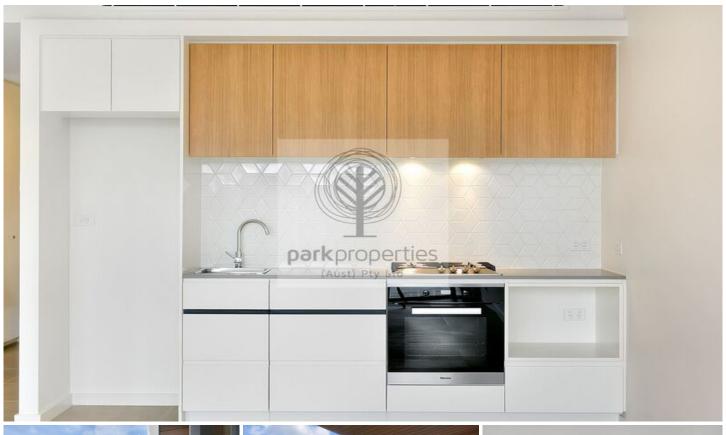

Oversized open plan lounge & dining area
Designer gas kitchen w stainless steel Meile appliances
Large master bed w built-in robes & balcony access
Well-appointed second bedroom
Chic bathroom & separate laundry w dryer
Entertainers balcony w stunning park & city views
Air conditioning, lift & intercom access
Generous storage space & additional storage cage
Extra-large car space (option to fit a scooter/motorbike)