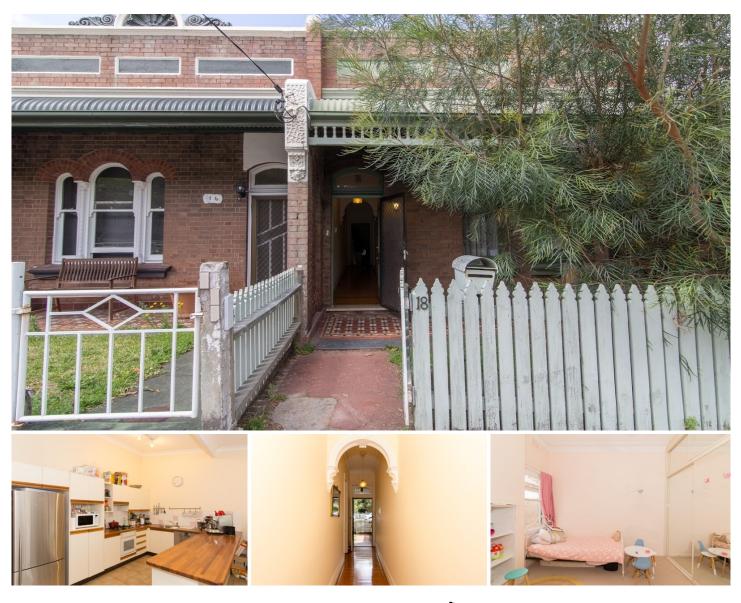

## **18 Kegworth Street LEICHHARDT NSW**

Peacefully located in one of Leichhardt's best hidden streets, this three bedroom family home offers large interiors, classic original features and an oversized backyard perfect for entertaining.

Large interior layout w formal lounge & dining areas Three large bedrooms all w built-in wardrobes Covered entertainment patio & large backyard Well-appointed gas kitchen w stainless steel appliances Bathroom w tub & internal laundry w dryer High ceilings, polished floorboards & pet friendly