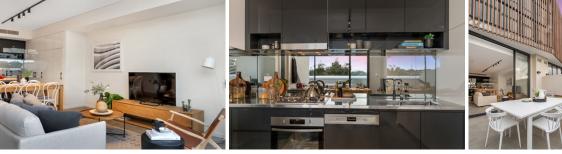

## 206/76 Mitchell Road ALEXANDRIA NSW

The perfect blend of raw & contemporary warehouse features, industrial tones & modern touches, Mitchell + Fountain is sure to impress in this inner-city enclave.

A boutique warehouse conversion of only 21 apartments over 4 levels w/ solid original brickwork, original steel beams, concrete lift & upscale interiors, exteriors and landscaping.

Light filled open plan lounge & dining area Large entertaining terrace w district views Luxurious gas kitchen w stainless steel appliances Generous bedrooms both w built-in robes Stunning bathroom, ensuite & wash room Separate laundry w dryer & generous storage Ducted air-conditioning, secure parking & storage cage