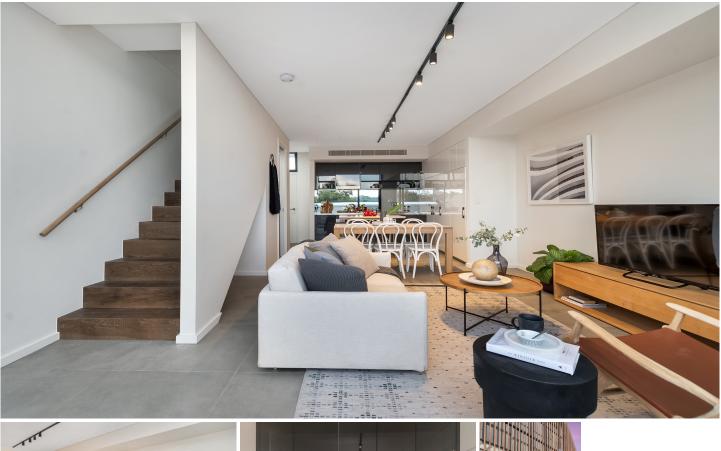

## 206/76 Mitchell Road ALEXANDRIA NSW

The perfect blend of raw & contemporary warehouse features, industrial tones & modern touches, Mitchell + Fountain is sure to impress in this inner-city enclave.

A boutique warehouse conversion of only 21 apartments over 4 levels w/ solid original brickwork, original steel beams, concrete lift & upscale interiors, exteriors and landscaping.

Light filled open plan lounge & dining area Large entertaining terrace w district views Luxurious gas kitchen w stainless steel appliances Generous bedrooms both w built-in robes Stunning bathroom, ensuite & wash room Separate laundry w dryer & generous storage Ducted air-conditioning, secure parking & storage cage