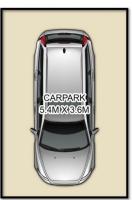

Open plan living & dining w/ gas outlet Sleek balcony w/ internal tree top views Spacious bedroom w/ walk in wardrobe & balcony access Fully equipped gas kitchen w/ s/s appliances Main bathroom w/ tub & laundry facilities Secure car space, lift access and visitor parking