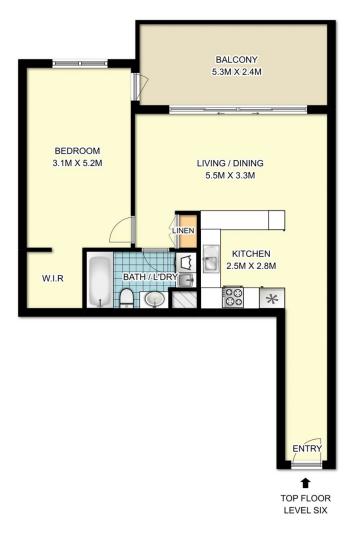

Open plan living & dining w/ gas outlet Sleek balcony w/ internal tree top views Spacious bedroom w/ walk in wardrobe & balcony access Fully equipped gas kitchen w/ s/s appliances Main bathroom w/ tub & laundry facilities Secure car space, lift access and visitor parking

## 18609 / 177-219 Mitchell Road, Erskineville

DISCLAIMER: SYDRealEstatePhoto accepts no liability for the accuracy of details contained within our floor plans. The plan scale in meters. Indicative only. Dimensions are approximate. All information contained here in is gathered from sources we believe to be reliable. However we cannot guarantee its accuracy and interested persons should rely on their own enquiries.