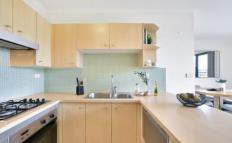

Open plan living & dining w/ gas outlet Sleek balcony w/ internal tree top views Spacious bedroom w/ walk in wardrobe & balcony access Fully equipped gas kitchen w/ s/s appliances Main bathroom w/ tub & laundry facilities Secure car space, lift access and visitor parking