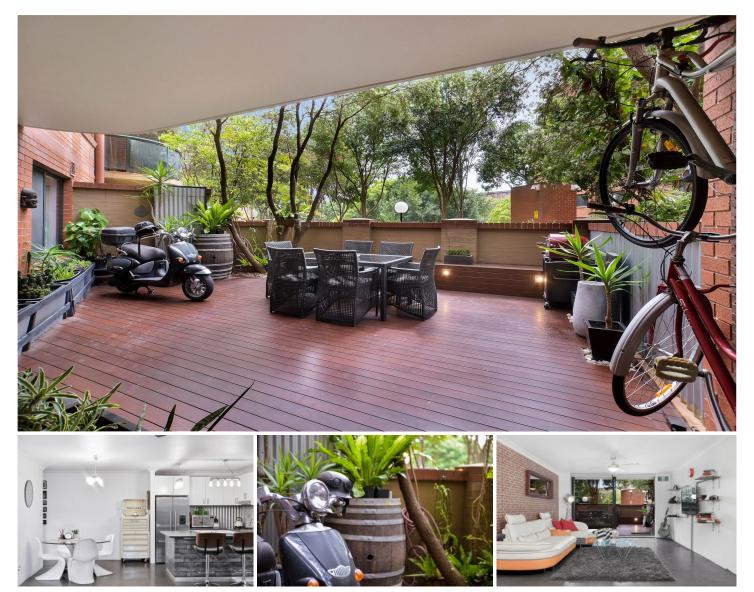

## 3209/177-219 Mitchell Road Erskineville NSW

Be amazed by this unique warehouse inspired apartment with polished concrete floors, industrial fixtures and fully renovated kitchen and bathrooms. Set within the quiet lush gardens of the highy sought-after 'Sydney Park Village' complex, this two bedroom apartment offers a versatile open plan layout coupled with a large outdoor courtyard. Idyllic resort style living at its best, this is a rare opportunity to own an unsurpassable slice of the inner west.

Spacious living & dining areas leading to the courtyard Fully renovated gas kitchen w/ s/s appliances Large master bedroom w/ BIR, en-suite & study Renovated main bathroom w/ tub & separate laundry Expansive entertainers courtyard w /timber decking Secure car space, visitor parking & 24/7 on-site security