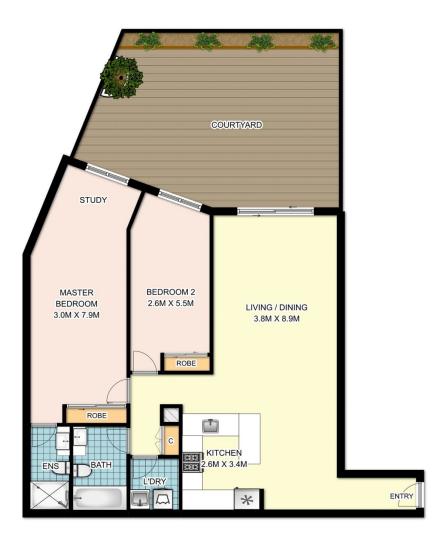

## 3209 / 177-219 Mitchell Road, Erskineville

DISCLAIMER: SYDRealEstatePhoto accepts no liability for the accuracy of details contained within our floor plans. The plan scale in meters. Indicative only. Dimensions are approximate. All information contained here in is gathered from sources we believe to be reliable. However we cannot guarantee its accuracy and interested persons should rely on their own enquiries.