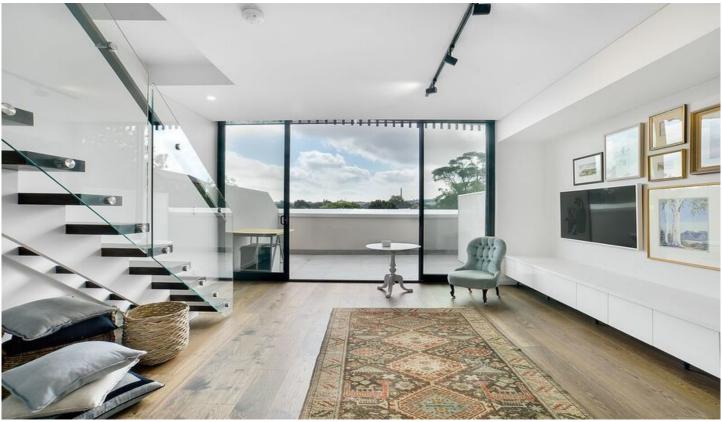

## 202/76 Mitchell Road ALEXANDRIA NSW

The perfect blend of raw & contemporary warehouse features, industrial tones & modern touches, Mitchell + Fountain is sure to impress in this inner-city enclave.

A boutique warehouse conversion of only 21 apartments over 4 levels w/ solid original brickwork, original steel beams, concrete lift & upscale interiors, exteriors and landscaping.

Light filled open plan lounge & dining area Large entertaining terrace w district views Luxurious gas kitchen w stainless steel appliances Generous bedrooms both w built-in robes Stunning bathroom, ensuite & wash room Separate laundry w dryer & generous storage Ducted air-conditioning, secure parking & storage cage