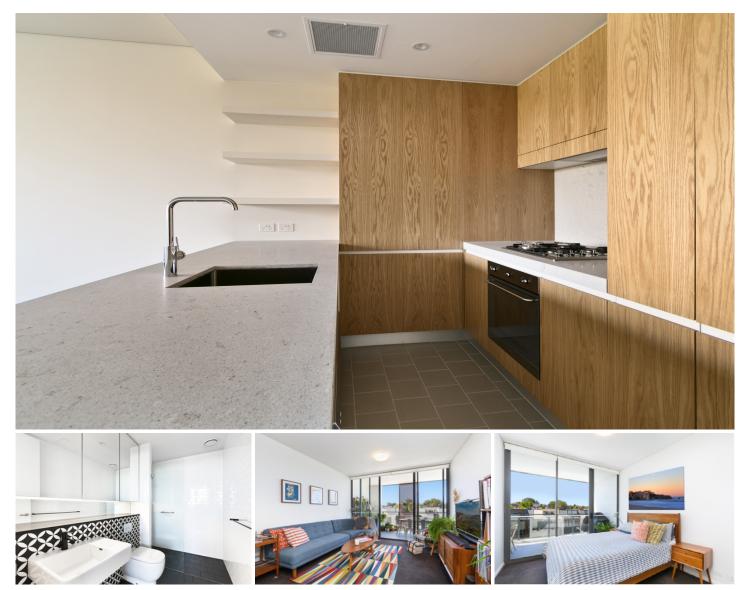

## C309/1 Pearl Street ERSKINEVILLE NSW

Erko, the heart of Erskineville. Featuring lush central grounds and gardens, Erko is an oasis for relaxation. Over-sized and open plan, the fluid interiors welcome in the sun, light, views and air for seamless indoor-outdoor entertaining. Its low-maintenance living with soul.

North facing open plan lounge & dining area Designer gas kitchen w stainless steel appliances Light filled balcony perfect for entertaining Generous bedroom w built-ins & balcony access Chic bathroom & internal laundry w dryer Small study alcove & generous storage space Ducted air conditioning & intercom access

The premium Inner West village - Erskineville is located on the edge of the city. Erko will feature new streets, cul-de-sacs, bike paths and green open spaces. The