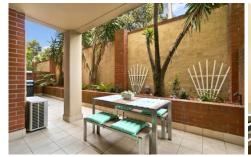

Open plan lounge & dining area
Gourmet gas kitchen w stainless steel appliances
Main bed w built-in robes, personal study & ensuite
Privately positioned entertainers courtyard
Generous second bedroom w built-in robes
Bathroom w tub & separate laundry w dryer
Floorboards, air conditioning & generous storage
Two side-by-side undercover secure car spaces