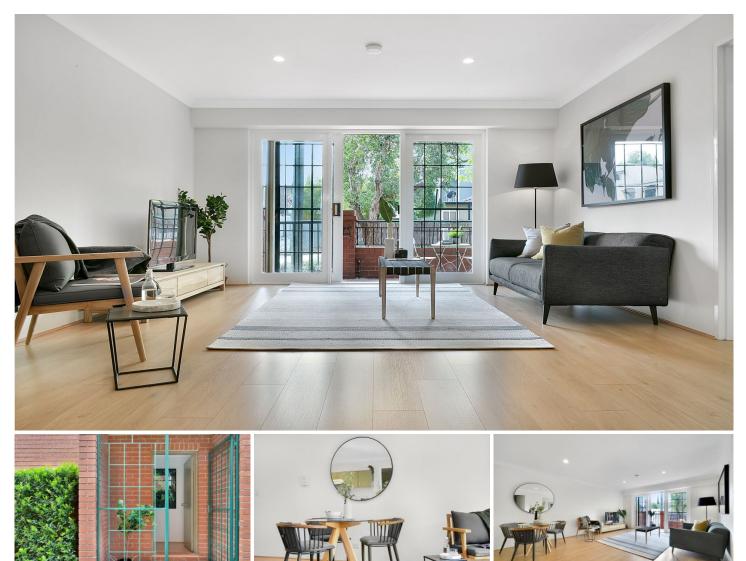

## 151/362 Mitchell Road Alexandria NSW

Situated within the leafy environment of the 'Huntley Green' complex, this immaculate one bedroom apartment offers 87sqm of spacious inner city living with a large sunny north facing courtyard combined with direct street access.

Spacious open plan living w/ floorboards throughout Generously proportioned kitchen w/ dishwasher Large entertainers courtyard w/ street access Generously-sized bedroom w/ built-in-robe Oversized bathroom w/ tub & integrated laundry facilities Undercover car space, visitor parking & security access