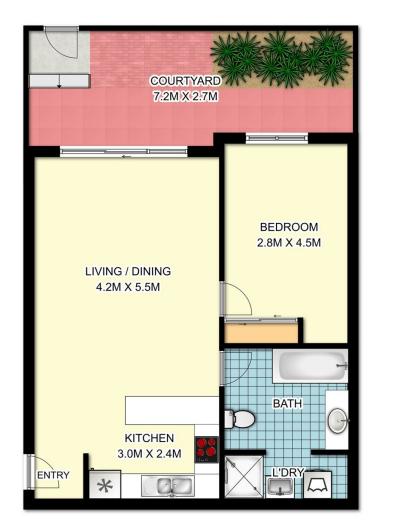

## 151 / 362 Mitchell Road, Alexandria

DISCLAIMER: SYDRealEstatePhoto accepts no liability for the accuracy of details contained within our floor plans. The plan scale in meters. Indicative only. Dimensions are approximate. All information contained here in is gathered from sources we believe to be reliable. However we cannot guarantee its accuracy and interested persons should rely on their own enquiries.