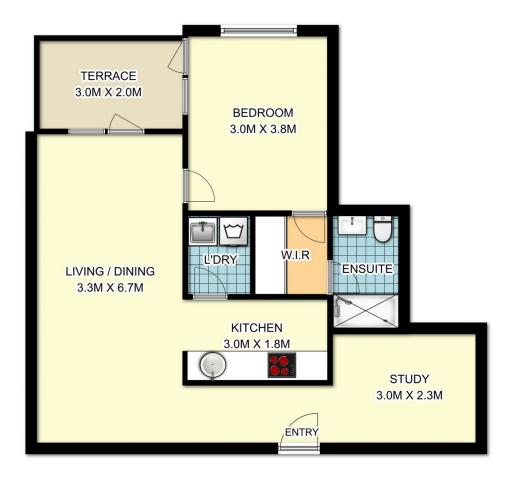

## 201/50-58 Macleay Street Potts Point NSW

Situated in heart of Potts Point within the highly regarded "The Rex", this one bedroom plus study apartment is the perfect first home or ideal investment property. Offering spacious open plan living and dining, this apartment captures the essence of urban living, yet offers ultimate privacy amongst the busy city lifestyle.

Undercover east facing balcony suitable for outdoor dining Master bedroom w/ walk in robe & balcony access Sleek granite kitchen w/ integrated dish-draw & fridge Ducted air conditioning & separate study Modern mosaic bathroom & separate laundry Indoor heated pool, gym & sauna facilities Pet friendly building w/ concierge & security

## 201 / 50-58 Macleay Street, Potts Point

DISCLAIMER: SYDRealEstatePhoto accepts no liability for the accuracy of details contained within our floor plans. The plan scale in meters. Indicative only. Dimensions are approximate. All information contained here in is gathered from sources we believe to be reliable. However we cannot guarantee its accuracy and interested persons should rely on their own enquiries.