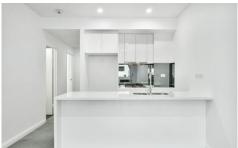

Light filled open plan lounge & dining area
Designer gas kitchen w stainless steel appliances
Entertainers balcony w city skyline views
Main bed w walk-in robe & chic ensuite
Generous second bed w built-in robes
Stylish bathroom & internal laundry w dryer
Ducted air conditioning & intercom/lift access
Security car space & additional storage cage
Pets considered